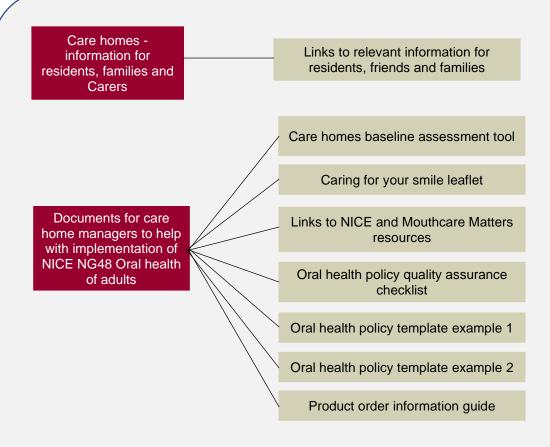

ut what the toolkit is for and how it can be used. a link to the K-Hub toolkit and a list of the documents you will find on K-Hub. No links to documents here.



## K-Hub

Section 1 – Oral health NICE guidance and CQC requirements (5 mins)

Section 2 – Causes of dental diseases (9 mins)

Section 3 – Prevention of dental diseases (9 mins)

Section 4 – How to assess the mouth, plan mouthcare and record (15 mins)

Section 5 – How to support residents with mouth care part 1 (16 mins)

Section 5 – How to support residents with mouth care part 2 (13 mins)

Section 6 – How to access dental care (4 mins)

## .GOV.UK

Includes explanation about what the toolkit is for and how it can be used. a link to the K-Hub toolkit and a list of the documents you will find on K-Hub. No link to documents here.



## K-Hub