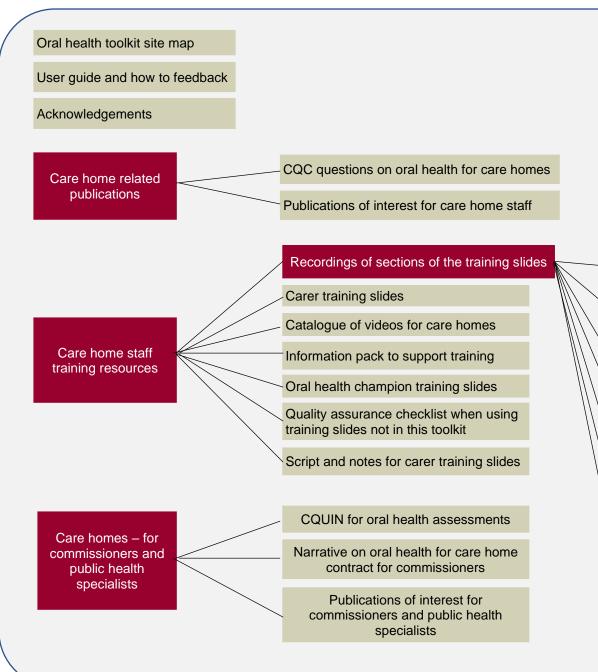

## K-Hub

Section 1 – Oral health NICE guidance and CQC requirements (5 mins)

Section 2 – Causes of dental diseases (9 mins)

Section 3 – Prevention of dental diseases (9 mins)

Section 4 – How to assess the mouth, plan mouthcare and record (15 mins)

Section 5 – How to support residents with mouth care part 1 (16 mins)

Section 5 – How to support residents with mouth care part 2 (13 mins)

Section 6 – How to access dental care (4 mins)