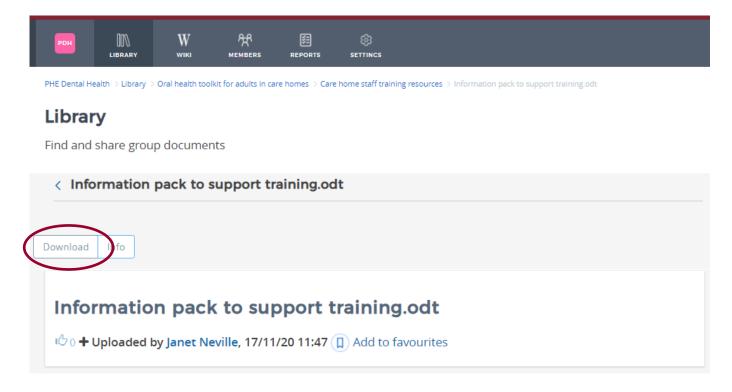

A new screen will be displayed showing the document details. Click the 'Download' box as shown in the example below.

You can then open the document and save if required.