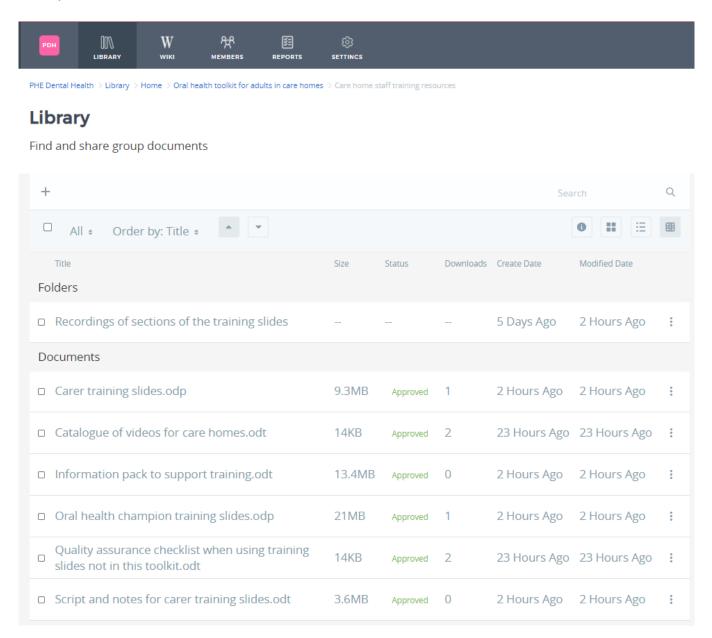

## Select a folder

To select a folder, click on the folder you require.

| Folders                            |      |                |              |   |
|------------------------------------|------|----------------|--------------|---|
| Care home related publications     | <br> | <br>3 Days Ago | 18 Hours Ago | : |
| Care home staff training resources | <br> | <br>3 Days Ago | 18 Hours Ago | : |

A new screen will be displayed showing the documents within that folder as shown in the example below.

#### **Download a document**

To download a document click on the document you require.

| [         | Documents                                |        |          |   |              |              |   |
|-----------|------------------------------------------|--------|----------|---|--------------|--------------|---|
| C         | Carer training slides.odp                | 9.3MB  | Approved | 1 | 2 Hours Ago  | 2 Hours Ago  | : |
| C         | Catalogue of videos for care homes.odt   | 14KB   | Approved | 2 | 23 Hours Ago | 23 Hours Ago | : |
| $\langle$ | Information pack to support training.odt | 13.4MB | Approved | 0 | 2 Hours Ago  | 2 Hours Ago  | : |