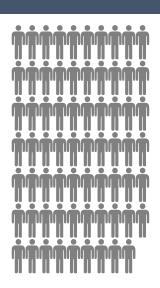

# E. coli bacteraemia

January-March 2018

out of every

100,000 persons

developed an

E. coli bacteraemia

January-March 2019

out of every

100,000 persons
developed an

E. coli bacteraemia

For the full report visit; https://www.gov.uk/government/statistics/mrsa-mssa-and-e-coli-bacteraemia-and-c-difficile-infection-quarterly-epidemiological-commentary