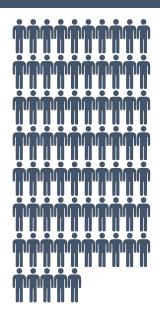

# E. coli bacteraemia

January-March 2018

out of every

100,000 persons

developed an

E. coli bacteraemia

January-March 2019

out of every

100,000 persons
developed an

E. coli bacteraemia

For the full report visit; https://www.gov.uk/government/statistics/mrsa-mssa-and-e-coli-bacteraemia-and-c-difficile-infection-quarterly-epidemiological-commentary