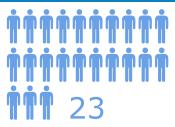

### MRSA bacteraemia

January-March 2018

January-March 2018

out of every

100,000 persons developed an MRSA bacteraemia January-March 2019

out of every 100,000 persons developed an MRSA bacteraemia