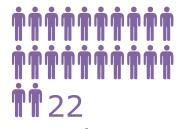

### MRSA bacteraemia

January-March 2018

January-March 2018

out of every

100,000 persons developed an MRSA bacteraemia January-March 2019

out of every 100,000 persons developed an MRSA bacteraemia