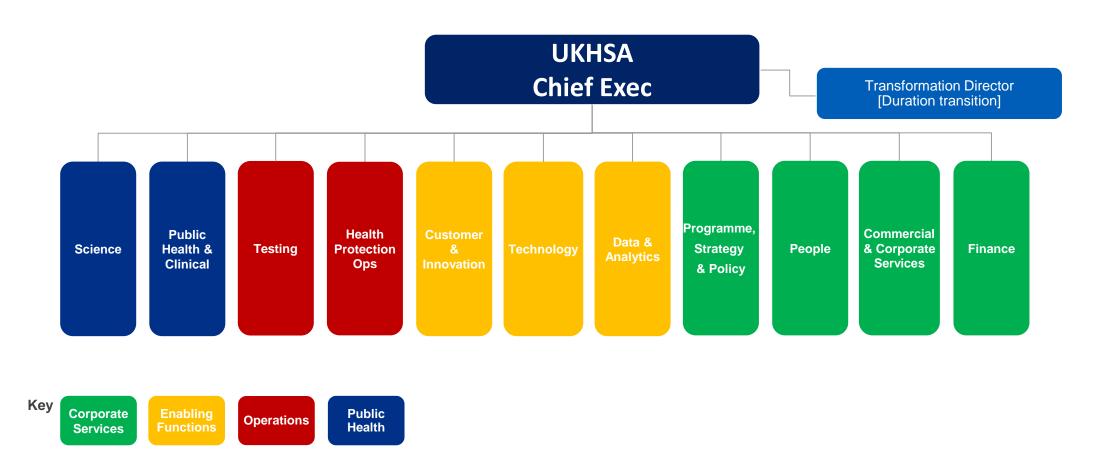

#### UKHSA Oct 2021 Structures High Level

The below reflects the 11 functions that form the UKHSA

### **UKHSA** capabilities