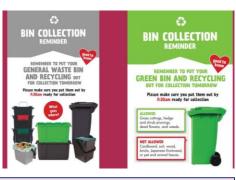

## **Problem and Approach**

- This service led innovation came about due to the large volumes of calls to customer services about missed bins.
  Wrexham decided to tackle this issue by using communications and technology.
- Targeted email bulletins especially designed to remind people which bins to put out and explain what materials they could and couldn't recycle were produced. The bulletins were easy for people to subscribe to and utilised a 'tell us once' approach.