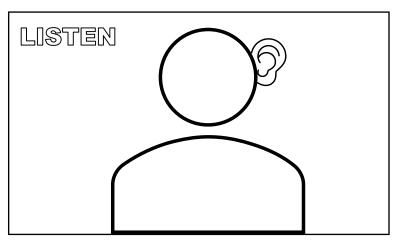

Stand on the pavement behind the kerb.

Use your ears listen carefully for traffic

Dots and boxes Xs and Os