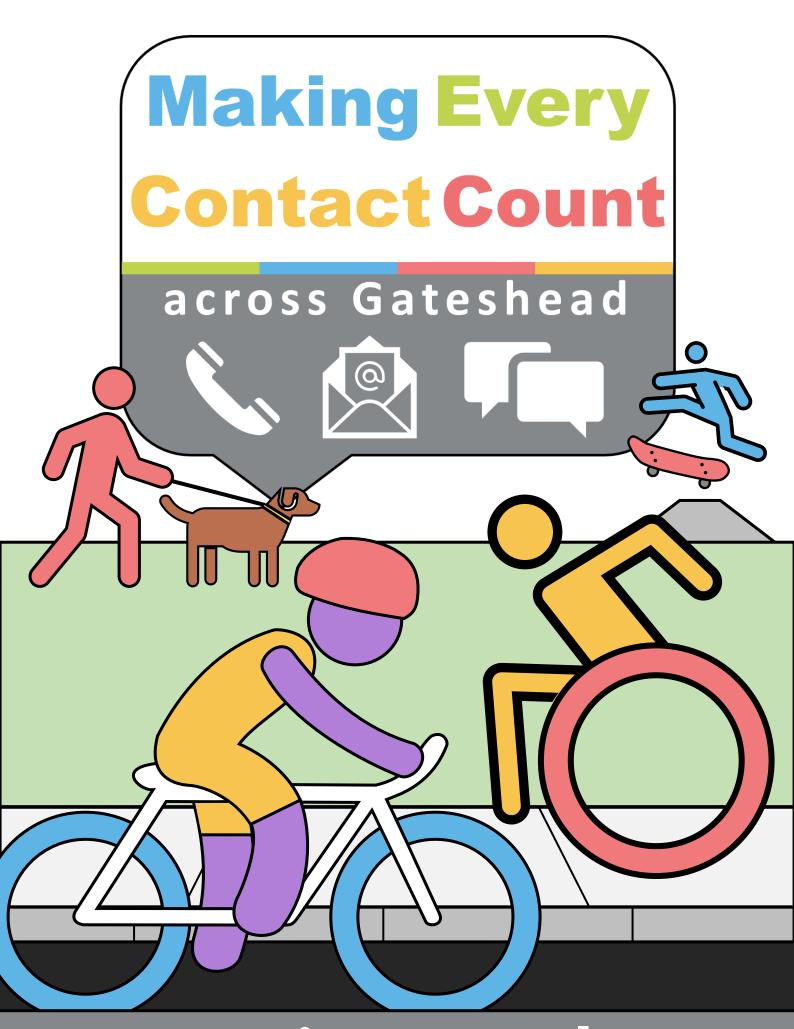

**Active Travel** 

Bike March Scooter Stroll Roller skate Skateboard Tricycle Hike Walking Hopping Pogo stick Skipping Space hopper Jogging Running Wheelchair

Active travel is travelling to get to places (school, work, the shops, to visit people, to attend appointments) in a way that uses your own energy – as above