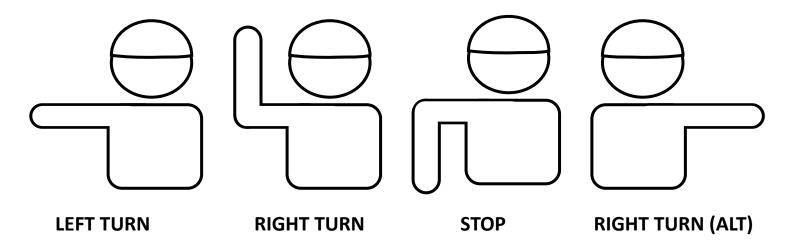

# SAFER CYCLING

Obey traffic rules. Bike on the correct side of the road, use had signals below