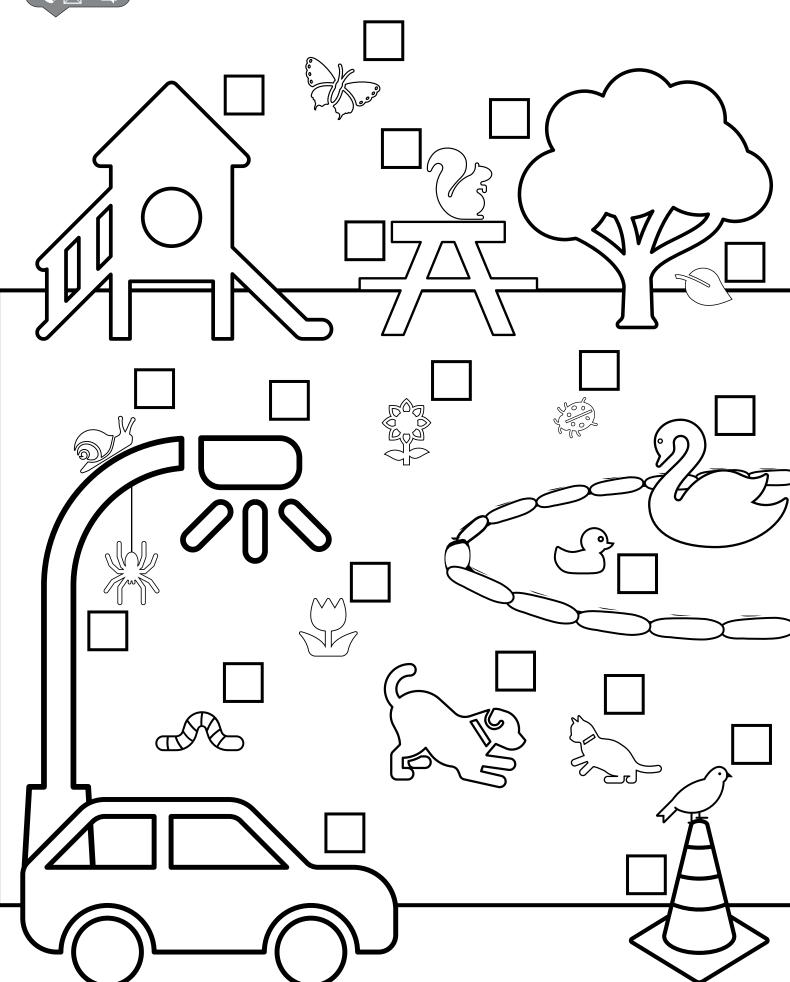

**Active Travel** 



## SCAVENGER HUNT

Can you find all these items while being active?



### Wordsearch

Can you find the 16 ways someone could travel actively below?

| L | E | K | E | Н | E | R | ı | С | Υ | U | E | Α | Υ | ı | E | Н | D |
|---|---|---|---|---|---|---|---|---|---|---|---|---|---|---|---|---|---|
| G | L | Т | R | G | 0 | S | E | 0 | W | G | N | ı | N | N | U | R | R |
| D | K | 0 | S | G | J | P | К | 0 | Α | L | U | В | W | Α | S | E | Α |
| N | Υ | Р | R | K | 0 | - | Р | Р | G | N | _ | Р | P | I | K | S | В |
| U | P | 0 | W | Т | G | H | w | I | W | Α | D | 0 | _ | N | Α | R | I |
| R | R | G | E | R | S | 0 | R | K | N | Р | P | Α | K | 0 | Т | G | Н |
| D | E | 0 | K | L | 0 | P | E | I | G | G | L | Н | Α | G | E | 0 | R |
| R | L | S | L | Α | _ | W | Т | R | N | N | _ | С | E | Р | В | Т | E |
| В | C | T | Н | L | K | Α | 0 | W | U | I | K | R |