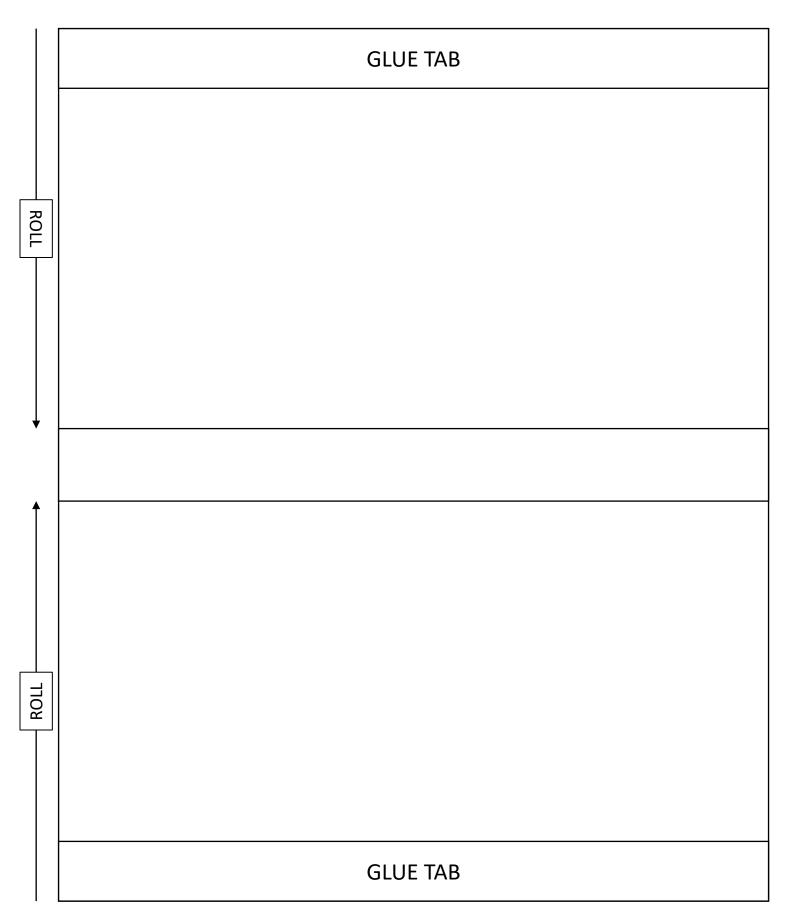

## Design your own binoculars

Colour in and create you own design. Once you have completed your design cut them out and roll each side and stick the glue tabs to the stick area.

**TIPS:** Why not stick items you find while out in your local community such as leaves and twigs to them? For extra strength, roll the paper around 2 empty toilet roll tubes