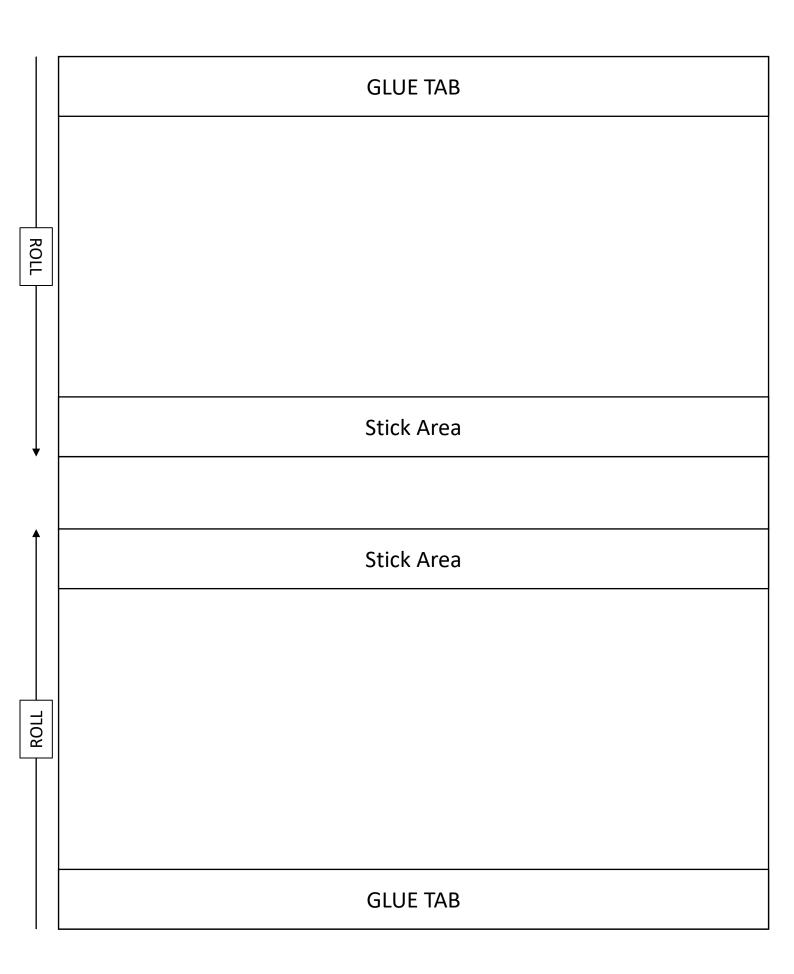

## Design your own binoculars

Colour in and create you own design. Once you have completed your design cut them out and roll each side and stick the glue tabs to the stick area.

**TIPS:** Why not stick items you find while out in your local community such as leaves and twigs to them? For extra strength, roll the paper around 2 empty toilet roll tubes