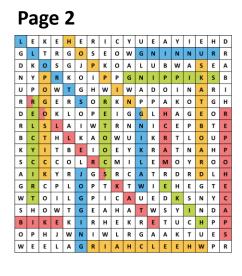

### Wordsearch

Can you find the 16 ways someone could travel actively below?

| L | E | K | E | Н | E | R | ı | С | Υ | U | E | Α | Υ | ı | E | Н | D |
|---|---|---|---|---|---|---|---|---|---|---|---|---|---|---|---|---|---|
| G | L | Т | R | G | 0 | S | E | 0 | W | G | N | ı | N | N | U | R | R |
| D | K | 0 | S | G | J | P | К | 0 | Α | L | U | В | W | Α | S | E | Α |
| N | Υ | Р | R | K | 0 | - | Р | Р | G | N | _ | Р | P | I | K | S | В |
| U | P | 0 | W | Т | G | H | w | I | W | Α | D | 0 | _ | N | Α | R | I |
| R | R | G | E | R | S | 0 | R | K | N | Р | P | Α | K | 0 | Т | G | Н |
| D | E | 0 | K | L | 0 | P | E | I | G | G | L | Н | Α | G | E | 0 | R |
| R | L | S | L | Α | _ | W | Т | R | N | N | _ | С | E | Р | В | Т | E |
| В | C | T | Н | L | K | Α | 0 | W | U | I | K | R | Т | L | 0 | כ | Р |
| K | Y | - | W | В | E | _ | 0 | E | Υ | К | R | Α | T | N | Α | H | Р |
| S | C | С | С | 0 | ш | R | С | М | I | L | E | М | 0 | Υ | R | 0 | 0 |
| Α | _ | K | Υ | R | _ | G | S | R | С | Α | Т | R | D | R | D | L | Н |
| G | R | С | P | L | 0 | P | Т | K | Т | w | _ | E | H | Ε | G | Т | E |
| W | Т | 0 | I | L | G | P | I | С | Α | U | E | D | K | S | N | Y | С |
| S | Н | 0 | W | Т | G | E | Α | Н | Α | Т | W | S | Υ | I | N | D | Α |
| В | ı | K | E | K | ı | R | Н | E | K | R | E | Т | U | С | Н | Р | Р |
| 0 | P | Н | J | W | N | - | W | L | R | G | Α | Α | K | Т | U | E | S |
| W | E | E | L | A | G | R | ı | A | Н | С | L | E | E | Н | W | P | R |

Bike March Scooter Stroll Roller skate Skateboard Tricycle Hike Walking Hopping Pogo stick Skipping Space hopper Jogging Running Wheelchair

Active travel is travelling to get to places (school, work, the shops, to visit people, to attend appointments) in a way that uses your own energy – as above