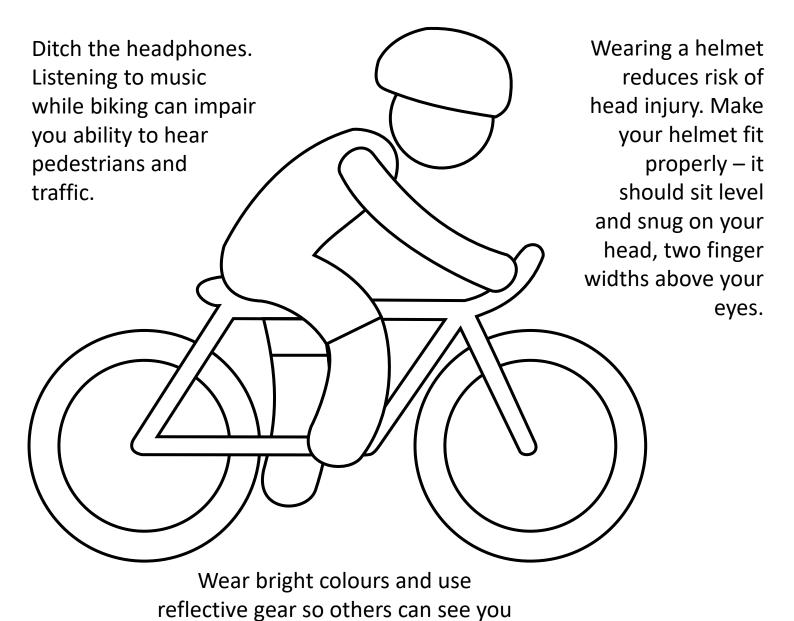

# SAFER CYCLING

Obey traffic rules. Bike on the correct side of the road, use had signals below