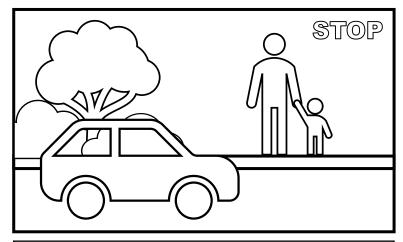

### **Green Cross Code Match**

Can you match the correct statements to the images blow?

Use your eyes. Look around for traffic.

Remember to use the green cross code.

Make sure you can see the traffic clearly in all directions.

Stand on the pavement behind the kerb.

Use your ears listen carefully for traffic

Dots and boxes Xs and Os