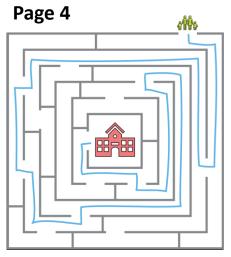

ity such as leaves and twigs to them? For extra strength, roll the paper around 2 empty toilet roll tubes

### **Green Cross Code Match**

Can you match the correct statements to the images blow?



Use your eyes. Look around for traffic.



Remember to use the green cross code.

Make sure you can see the traffic clearly in all directions.



Stand on the pavement behind the kerb.



Use your ears listen carefully for traffic

Dots and boxes Xs and Os



# Local support

**Better Health Gateshead** 

Facebook: www.facebook.com/BetterHealthGateshead

Twitter: <a href="https://twitter.com/BHGateshead">https://twitter.com/BHGateshead</a>

**Our Gateshead** 

www.ourgateshead.org/

**Growing Healthy 0 -19 service** 

Facebook: www.facebook.com/GrowingHealthyGateshead



## **Answer Sheet**