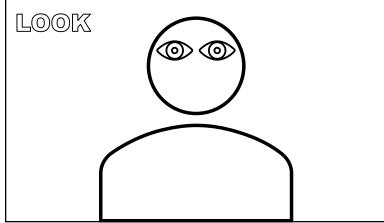

### **Green Cross Code Match**

Can you match the correct statements to the images blow?

Use your eyes. Look around for traffic.

Remember to use the green cross code.

Make sure you can see the traffic clearly in all directions.