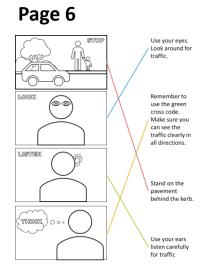

### **Green Cross Code Match**

Can you match the correct statements to the images blow?

Use your eyes. Look around for traffic.

Remember to use the green cross code.

Make sure you can see the traffic clearly in all directions.

Stand on the pavement behind the kerb.

Use your ears listen carefully for traffic

Dots and boxes Xs and Os