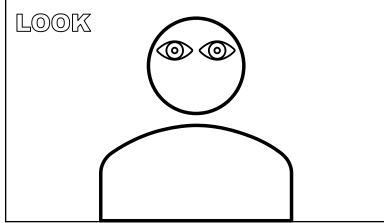

### **Green Cross Code Match**

Can you match the correct statements to the images blow?

Use your eyes. Look around for traffic.

Remember to use the green cross code.

Make sure you can see the traffic clearly in all directions.

Stand on the pavement behind the kerb.

Use your ears listen carefully for traffic

Dots and boxes Xs and Os