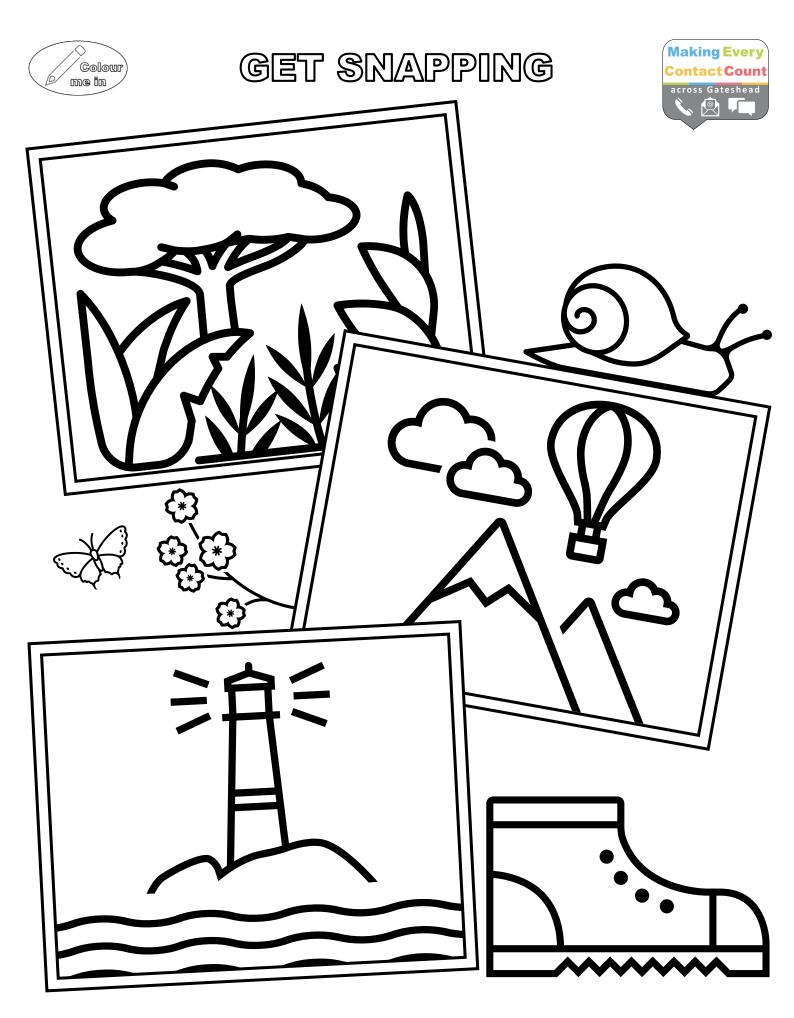

Have you taken any photos while out and about being active?
Share them with us at: www.facebook.com/groups/stepoutingateshead
Please ask a parents permissions if under the age of 13)