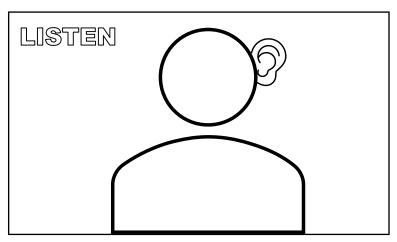

### **Green Cross Code Match**

Can you match the correct statements to the images blow?

Use your eyes. Look around for traffic.

Remember to use the green cross code.

Make sure you can see the traffic clearly in all directions.

Stand on the pavement behind the kerb.

Use your ears listen carefully for traffic

Dots and boxes Xs and Os