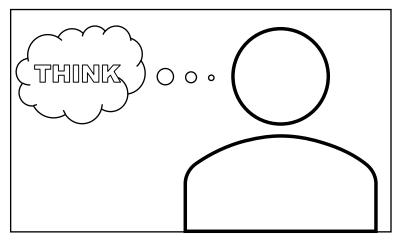

### **Green Cross Code Match**

Can you match the correct statements to the images blow?

Use your eyes. Look around for traffic.

Remember to use the green cross code.

Make sure you can see the traffic clearly in all directions.

Stand on the pavement behind the kerb.

Use your ears listen carefully for traffic

Dots and boxes Xs and Os