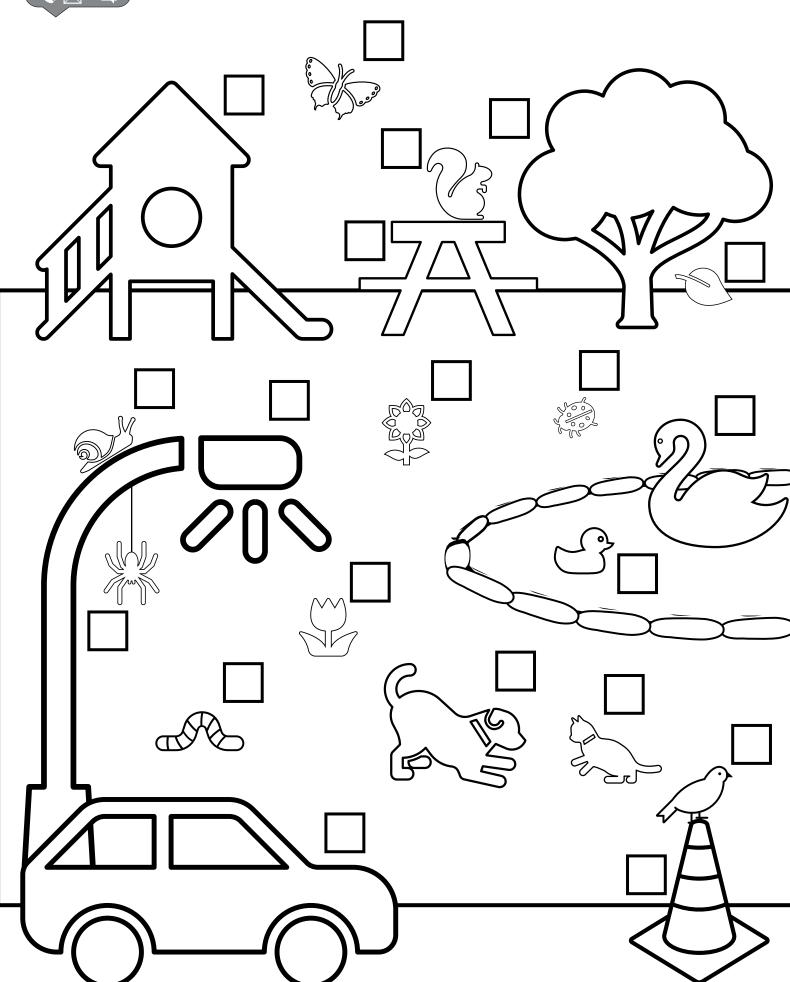

**Active Travel** 



## SCAVENGER HUNT

Can you find all these items while being active?



### Wordsearch

Can you find the 12 ways someone could travel actively below?

| L | E | К | E | Н | E | R | ı | С | Υ | U | E | Α | Υ | I | E | Н | D |
|---|---|---|---|---|---|---|---|---|---|---|---|---|---|---|---|---|---|
| G | L | Т | R | G | 0 | S | E | 0 | W | G | N | I | N | N | U | R | R |
| D | K | Ο | S | G | J | P | К | 0 | Α | L | U | В | W | Α | S | E | Α |
| N | Υ | Р | R | K | 0 | - | Р | P | G | N | _ | P | Р | - | К | S | В |
| U | P | 0 | 8 | Т | G | H | w | _ | W | Α | D | 0 | - | N | Α | R | ı |
| R | R | G | Е | R | S | 0 | R | K | N | Р | P | Α | K | 0 | Т | G | Н |
| D | E | 0 | K | L | 0 | P | E | _ | G | G | L | Н | Α | G | E | 0 | R |
| R | L | S | _ | Α | _ | W | Т | R | N | N | — | C | E | P | В | Т | E |
| В | C | Т | Η | L | K | Α | 0 | W | U | - | K | R |