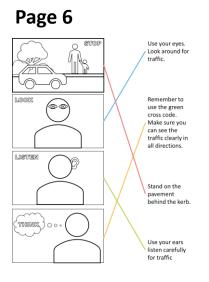

### **Green Cross Code Match**

Can you match the correct statements to the images blow?

Use your eyes. Look around for traffic.

Remember to use the green cross code.

Make sure you can see the traffic clearly in all directions.

Stand on the pavement behind the kerb.

Use your ears listen carefully for traffic

Dots and boxes Xs and Os