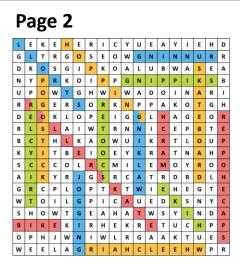

### Wordsearch

Can you find the 12 ways someone could travel actively below?

| L | E | К | E | Н | E | R | ı | С | Υ | U | E | Α | Υ | I | E | Н | D |
|---|---|---|---|---|---|---|---|---|---|---|---|---|---|---|---|---|---|
| G | L | Т | R | G | 0 | S | E | 0 | W | G | N | I | N | N | U | R | R |
| D | K | Ο | S | G | J | P | К | 0 | Α | L | U | В | W | Α | S | E | Α |
| N | Υ | Р | R | K | 0 | - | Р | P | G | N | _ | P | Р | - | К | S | В |
| U | P | 0 | 8 | Т | G | H | w | _ | W | Α | D | 0 | - | N | Α | R | ı |
| R | R | G | Е | R | S | 0 | R | K | N | Р | P | Α | K | 0 | Т | G | Н |
| D | E | 0 | K | L | 0 | P | E | _ | G | G | L | Н | Α | G | E | 0 | R |
| R | L | S | _ | Α | _ | W | Т | R | N | N | — | C | E | P | В | Т | E |
| В | C | Т | Η | L | K | Α | 0 | W | U | - | K | R | T | L | 0 | U | Р |
| K | Y | I | V | В | E | _ | 0 | E | Υ | K | R | Α | T | N | Α | Н | Р |
| S | C | С | C | 0 | L | R | С | M | I | L | Е | M | 0 | Υ | R | 0 | 0 |
| Α | - | К | Y | R | J | G | S | R | С | Α | Т | R | D | R | D | L | Н |
| G | R | С | P | L | 0 | P | Т | K | Т | W | — | E | H | E | G | Т | E |
| W | T | 0 | _ | L | G | P | I | C | Α | ט | Е | D | K | S | N | Υ | С |
| S | H | 0 | V | Т | G | E | Α | Н | Α | T | V | S | Y | _ | N | D | Α |
| В | - | K | E | K | _ | R | Н | E | K | R | E | Т | U | С | Н | Р | Р |
| 0 | Р | Н | J | W | N | - | W | L | R | G | Α | Α | K | Т | U | E | S |
| W | E | E | L | Α | G | R | I | Α | Н | С | L | E | E | Н | W | Р | R |

Bike March Scooter Stroll Roller skate Skateboard Tricycle Hike Walking Hopping Pogo stick Skipping Space hopper Jogging Running Wheelchair

Active travel is travelling to get to places (school, work, the shops, to visit people, to attend appointments) in a way that uses your own energy – as above