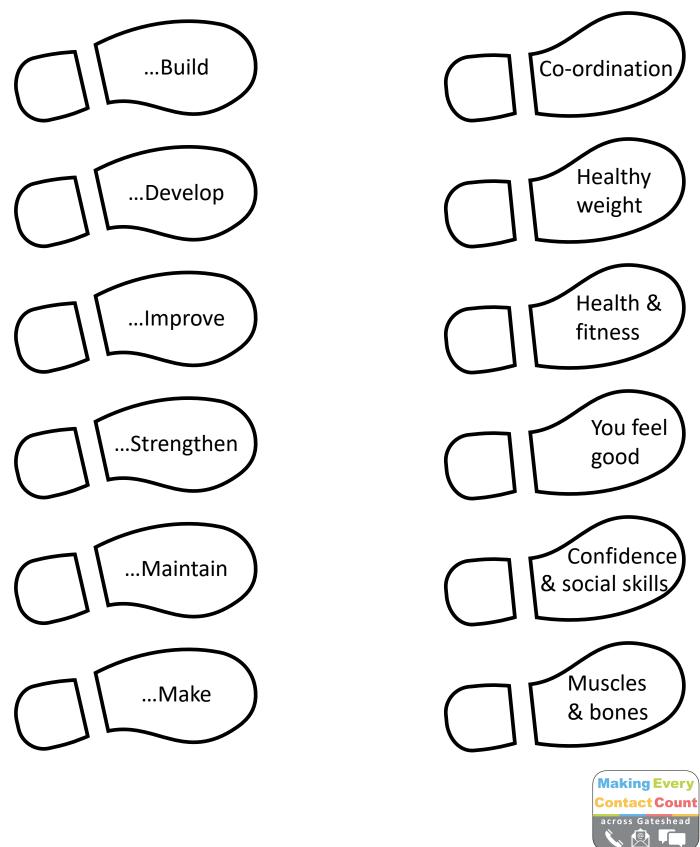

## Matching

Pair the words on the left to the correct answers on the right to find out how doing regular physical can help your body and wellbeing.

PHYSICAL ACTIVITY HELPS ...