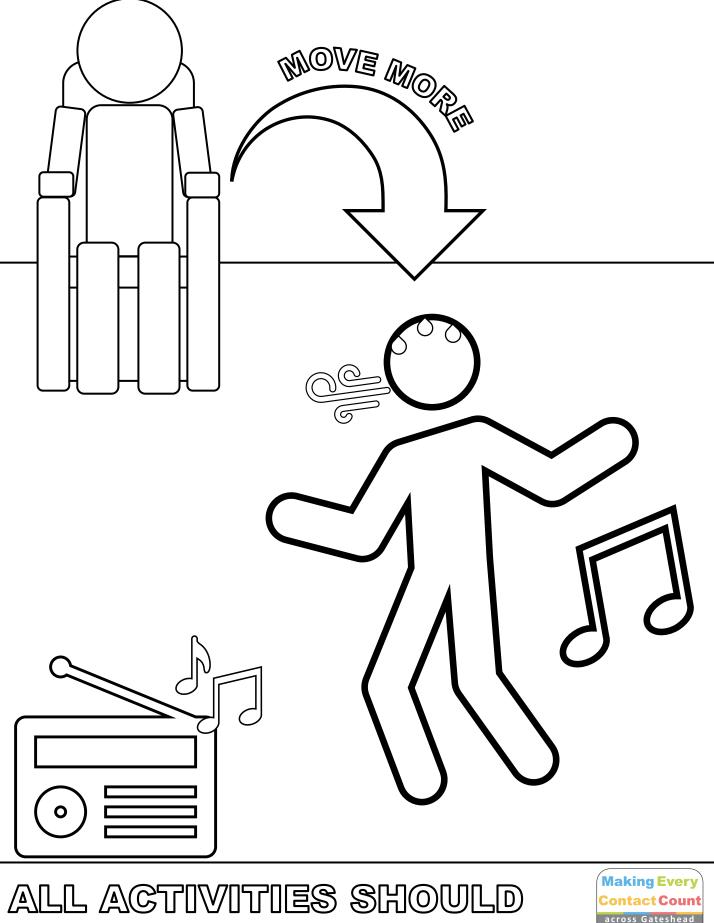

Fill in the blanks using the pictures as a guide to find activities that help strengthen muscles and bones

MAKE YOU BREATHE FASTER & FEEL WARMER