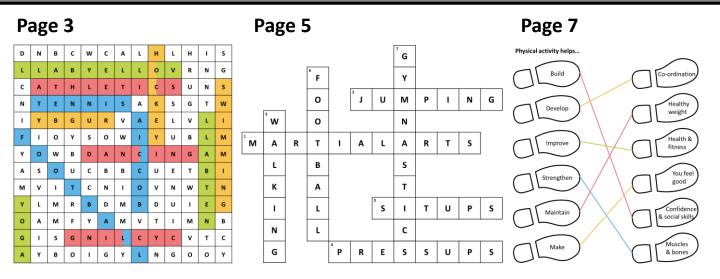

## Wordsearch

Can you find the 12 different sports below?

|   | 1 | i | i | i | i | i | 1 | 1 |   | i | i | 1 |
|---|---|---|---|---|---|---|---|---|---|---|---|---|
| D | N | В | С | w | С | Α | L | н | L | н | I | S |
| L | L | Α | В | Υ | Е | L | L | ο | V | R | N | G |
| С | Α | т | н | L | Е | т | I | С | S | U | N | S |
| N | т | Ε | N | N | I | S | Α | К | S | G | Т | w |
| I | Y | В | G | U | R | v | Α | Ε | L | v | L | I |
| F | I | 0 | Y | S | 0 | w | I | Y | U | В | L | м |
| Y | 0 | W | В | D | Α | Ν | С | I | Ν | G | Α | м |
| Α | S | 0 | U | С | В | В | С | U | E | т | В | I |
| м | v | I | т | С | N | I | ο | v | Ν | w | Т | N |
| Y | L | Μ | R | В | D | Μ | В | D | U | I | E | G |
| ο | Α | М | F | Y | Α | Μ | v | Т | I | Μ | N | В |
| G | I | S | G | N | I | L | С | Y | С | v | Т | С |
| Α | Y | В | 0 | I | G | Y | L | N | G | 0 | 0 | Y |

Athletics Boccia Cycling Dancing Football Hockey Netball Rugby Swimming Tennis Volleyball Yoga

Aim for 60 minutes of activity a day. Find more ideas, information and ways to try new sports or activities at <a href="http://www.nhs.uk/healthier-families/">www.nhs.uk/healthier-families/</a>

Fill in the blanks using the pictures as a guide to find activities that help strengthen muscles and bones

MAKE YOU BREATHE FASTER & FEEL WARMER

## Matching

Pair the words on the left to the correct answers on the right to find out how doing regular physical can help your body and wellbeing.

PHYSICAL ACTIVITY HELPS ...