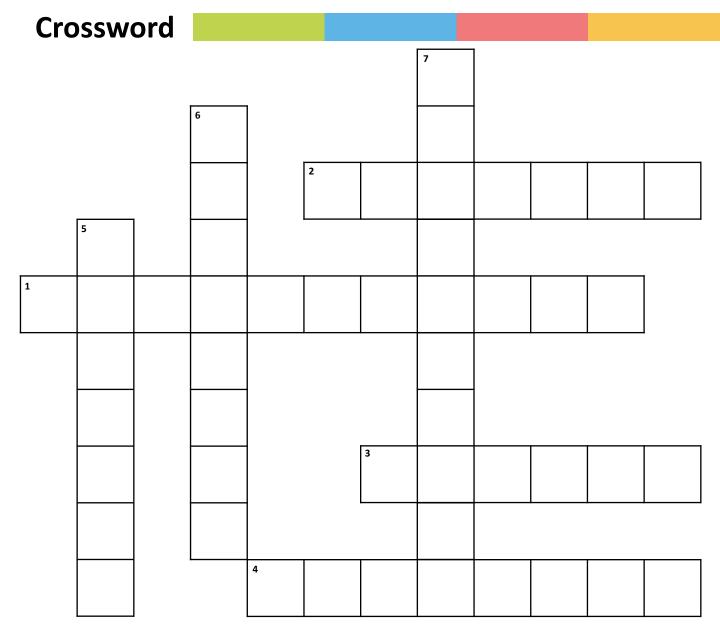

Fill in the blanks using the pictures as a guide to find activities that help strengthen muscles and bones

MAKE YOU BREATHE FASTER & FEEL WARMER