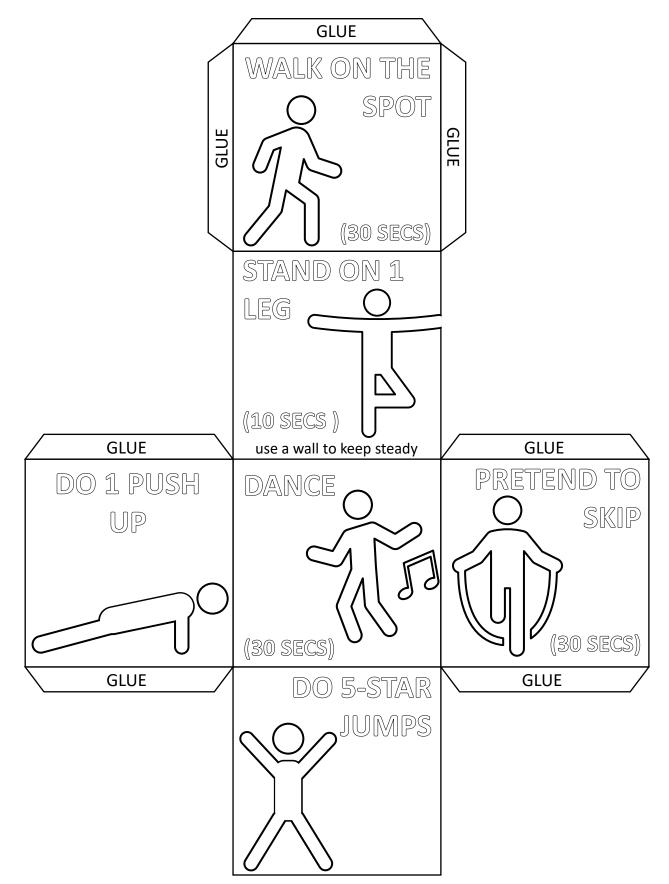

### **Activity Dice**

Colour in the dice. Cut out the dice. Fold along the inside lines. Apply glue on 1 of the tabs. Glue the tab behind the adjacent face. Glue the rest of the faces together to form the dice.