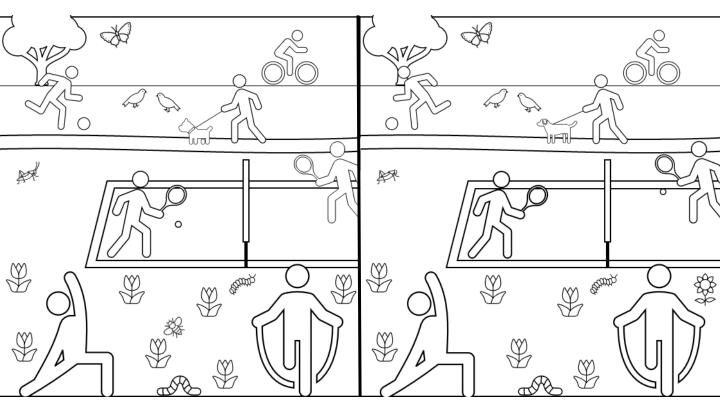

#### Just for fun

Dots and boxes

Xs and Os

Spot the difference – Can you Spot the 6 differences below?