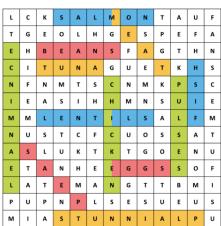

## Wordsearch

Can you find the 12 dairy products below?

| S | I | Α | R | F | E | G | A | М | ο | R | F | S |
|---|---|---|---|---|---|---|---|---|---|---|---|---|
| м | к | S | ο | Y | Α | С | н | Е | E | S | Е | ο |
| к | G | м | ο | т | L | т | Y | к | L | Y | т | Y |
| S | ο | Y | А | м | I | L | к | E | L | U | т | А |
| E | A | R | R | М | E | 0 | м | S | м | I | В | Y |
| E | т | E | F | R | E | н | I | E | н | G | М | ο |
| С | S | Y | Y | В | U | т | т | E | R | Μ | I | G |
| н | м | ο | S | Y | S | U | к | н | E | S | L | н |
| E | I | G | ο | С | R | Y | Y | С | E | I | М | U |
| S | L | н | R | Α | D | D | E | н | С | Α | I | R |
| U | к | U | E | E | т | G | 0 | E | E | I | Y | т |
| Y | т | R | F | М | U | Y | н | R | S | U | Y | G |
| С | 0 | т | т | Α | G | E | С | н | E | E | S | E |

Butter Cheese Cheddar Cottage cheese Cream Fromage Frais Goats Milk Milk Soya Cheese Soya Milk Soya Yoghurt Yoghurt

Milk, cheese, yoghurt and fromage frais are good sources of protein and some vitamins, and they're also an important source of calcium, which helps keep our bones healthy.