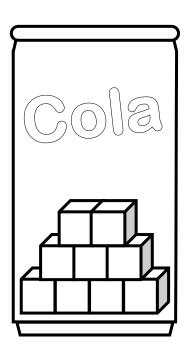

## How Many Sugar Cubes?

Chocolate biscuit

FIND SUGAR SWAPS AT: WWW.NHS.UK/CHANGE4LIFE

## Food Swaps

| Salt 0.14g     |
|----------------|
| 30g            |
| 56g            |
| 535            |
|                |
| Milk Chocolate |
|                |
| <b>.</b>       |
|                |
|                |
|                |
|                |
|                |
|                |
|                |
|                |
|                |
|                |