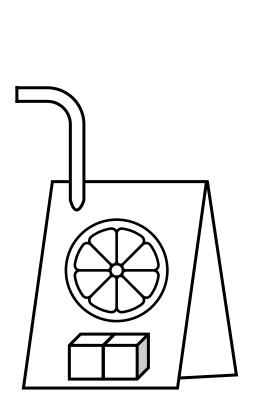

## How Many Sugar Cubes?

Chocolate biscuit

FIND SUGAR SWAPS AT: WWW.NHS.UK/CHANGE4LIFE

## Food Swaps

| Salt 0.14g     |
|----------------|
| 30g            |
| 56g            |
| 535            |
|                |
| Milk Chocolate |
|                |
| <b>.</b>       |
|                |
|                |
|                |
|                |
|                |
|                |
|                |
|                |
|                |
|                |