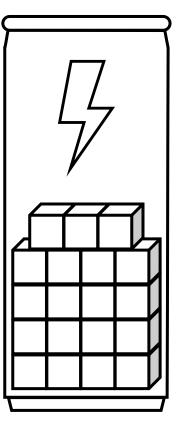

## How Many Sugar Cubes?

Chocolate biscuit

FIND SUGAR SWAPS AT: WWW.NHS.UK/CHANGE4LIFE

## Food Swaps

| Salt 0.14g     |
|----------------|
| 30g            |
| 56g            |
| 535            |
|                |
| Milk Chocolate |
|                |
| <b>.</b>       |
|                |
|                |
|                |
|                |
|                |
|                |
|                |
|                |
|                |
|                |