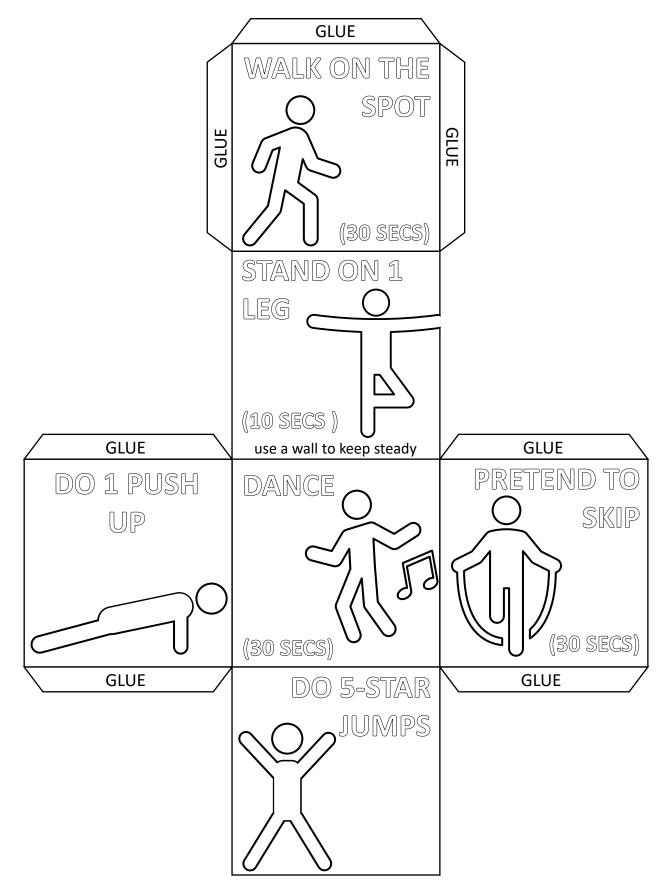

### **Activity Dice**

Colour in the dice. Cut out the dice. Fold along the inside lines. Apply glue on 1 of the tabs. Glue the tab behind the adjacent face. Glue the rest of the faces together to form the dice.